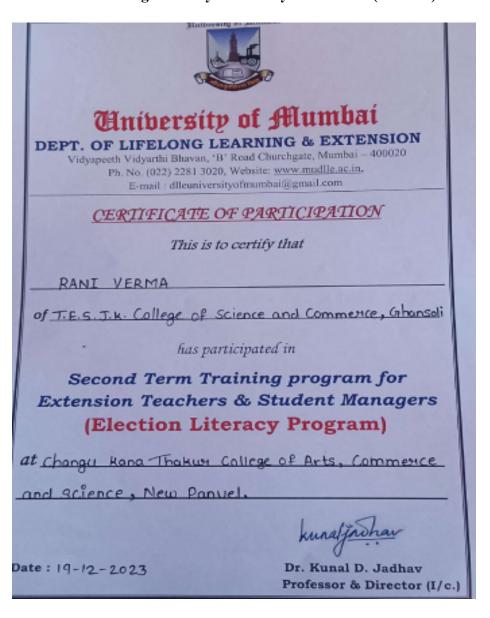

# Sample Certificates of First and Second Term Training Program Organised by University of Mumbai (2023-24)