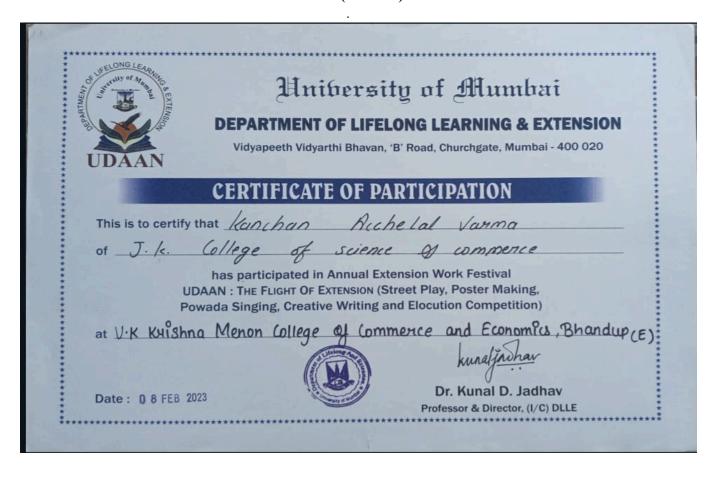

# Students Achievement Certificates in Department of Lifelong Learning and Extension

Sample Certificates of UDAAN FESTIVAL Organised by University of Mumbai (2022-23)